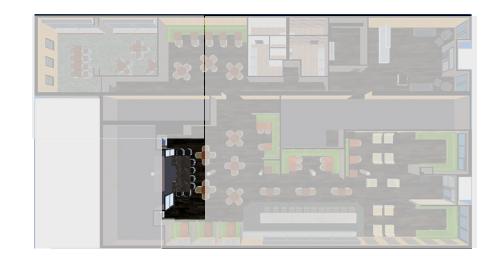

#### FLOOR PLAN





### BOOTH SEATING



PRIVATE BOOTH SEATING

DIFFUSED GLOBE LIGHTING & WALL SCONCE "PRESS FOR CHAMPAGNE" BUTTON CALLS SERVER TO TABLE WITH CHAMPAGNE BANQUETTE SEATING

ANTIQUED MIRROR WITH GOLD FRAME



WALL SCONCE PENDANT



ANTIQUED MIRROR



**UPHOLSTERY** 



**BANQUETTE** 



**TABLE** 





# DINING AREA



LED DIFFUSED
FIXTURE, WALL
SCONCE, &
INDIRECT
LIGHTING
THROUGHOUT

TABLE &
BANQUETTE
SEATING

SEEYOND ACOUSTICAL MATERIAL INSIDE WALL PANELS EXISTING BRICK & HARDWOOD



CHANDELIER



**WALL SCONCE** 



**DINING CHAIR** 



UPHOLSTERY





# CHEF'S TABLE



2 ACCESS WAYS TO KITCHEN FOR STAFF WHEELCHAIR ACCESSIBLE

A LEARNING EXPERIENCE FOR THE GUESTS VIEW INTO KITCHEN

EXISTING BRICK & HARDWOOD

SEEYONE ACOUSTICAL
MATERIAL INSTALLED
IN COVE CEILING



**PENDANT** 



METAL PANEL FOR CEILING FIXTURE



**PAINT** 

QUARTZ COUNTERTOP





### PRIVATE DINING



**MOBILE TABLES FOR EASY RECONFIGURATION** 

WINE STORAGE & **CABNITRY FOR** STAFF STORAGE

**CRYSTAL** CHANDELIER

COVE LIGHTING

**SEEYOND ACOUSTICAL** MATERAL INSTALLED IN COVE

NANA WALL TO SEPARATE OR JOIN THE 2 DINING **SPACES** 

**METAL PANEL INSTALLED IN** FRONT OF WINE **STORAGE** 



**METAL PANEL** 



**CHANDELIER** 



**PAINT** 





**UPHOLSTERY** 

**CARPET TILES** 

**DINING CHAIR** 





#### MAIN DINING





**PENDANT** 

**UPHOLSTERY** 

WALL SCONCE







**ANTIQUED