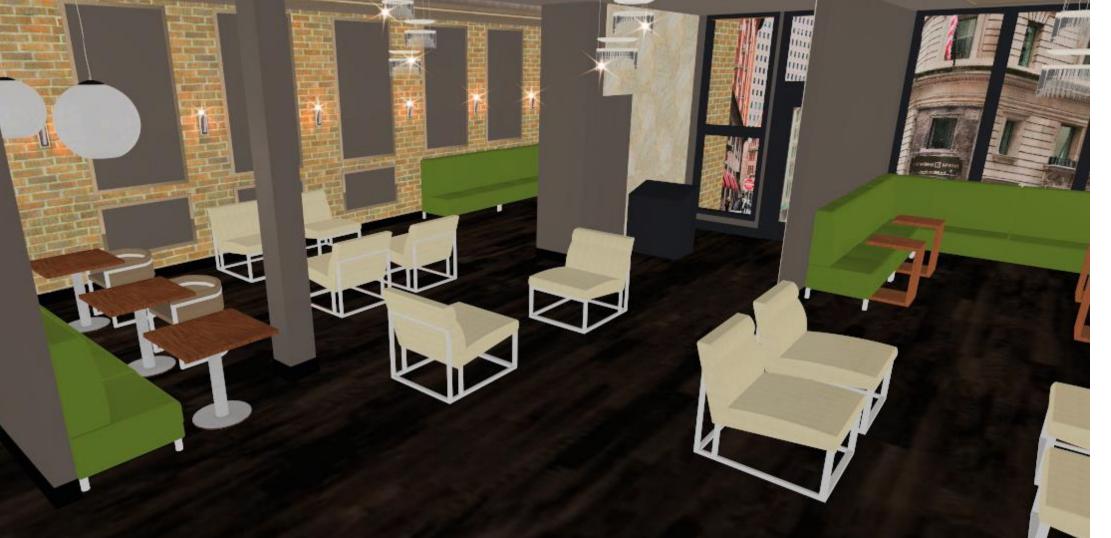

#### LOUNGE

**BLACKOUT WINDOW SHADES** 

**SEEYOND ACOUSTICAL** MATERIAL INSTALLED IN **COVE & WALL PANELS** 

**DIFFUESED GLOBE** LIGHTING, WALL SCONCE, **CHANDELIER & COVE** LIGHTING

**DAYLIGHT SENSORS** 

**SOFT LOUNGE & BANQUETTE SEATING** 

**EXISTING BRICK & HARDWOOD** 

**PENDANT** 

CHANDELIER

**TABLE** 

**TRIM & MOLDING PAINT** 