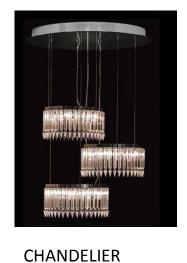

### PRIVATE DINING

**MOBILE TABLES FOR EASY RECONFIGURATION** 

WINE STORAGE & **CABNITRY FOR** STAFF STORAGE

**CRYSTAL** CHANDELIER

COVE LIGHTING

**SEEYOND ACOUSTICAL** MATERAL INSTALLED IN COVE

NANA WALL TO SEPARATE OR JOIN THE 2 DINING **SPACES** 

**METAL PANEL INSTALLED IN** FRONT OF WINE **STORAGE** 

**METAL PANEL** 

**CHANDELIER** 

**PAINT** 

**UPHOLSTERY** 

**CARPET TILES** 

**DINING CHAIR** 