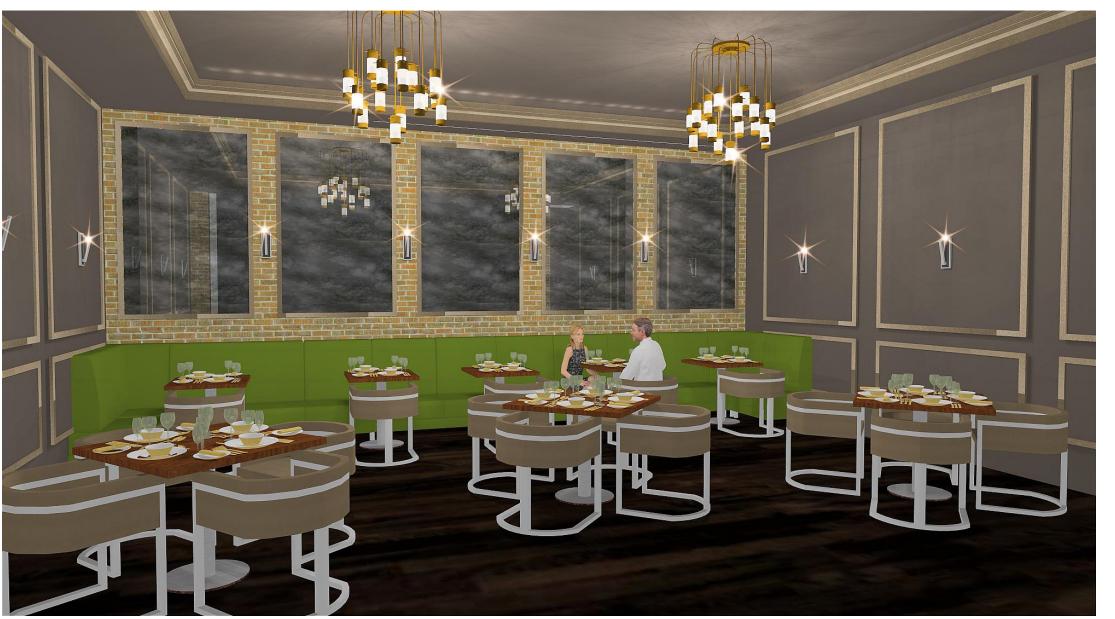

# DINING AREA

LED DIFFUSED
FIXTURE, WALL
SCONCE, &
INDIRECT
LIGHTING
THROUGHOUT

TABLE &
BANQUETTE
SEATING

SEEYOND ACOUSTICAL MATERIAL INSIDE WALL PANELS EXISTING BRICK & HARDWOOD

CHANDELIER

**WALL SCONCE** 

**DINING CHAIR** 

UPHOLSTERY