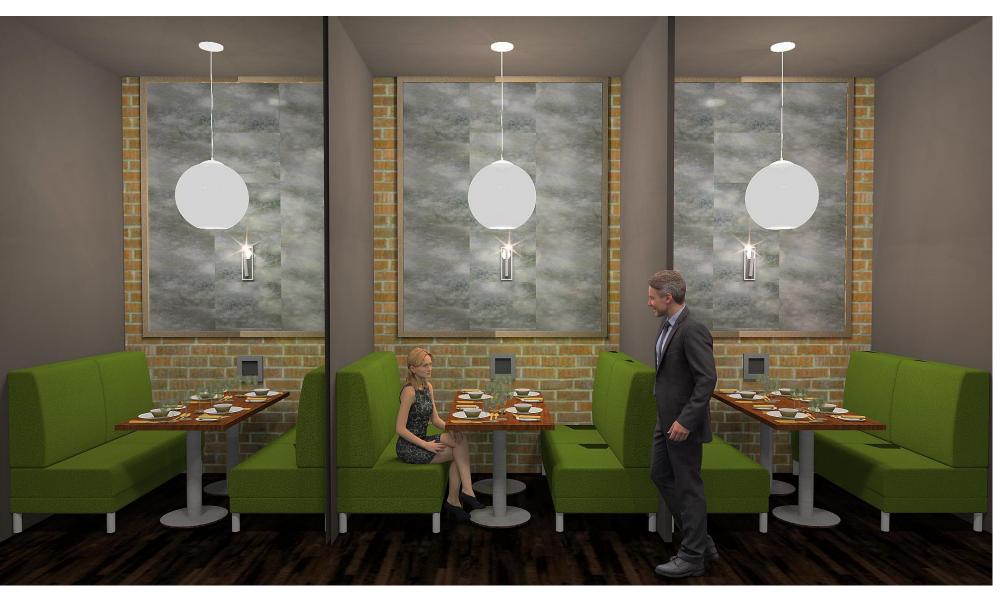

# DINING AREA

LED DIFFUSED
FIXTURE, WALL
SCONCE, &
INDIRECT
LIGHTING
THROUGHOUT

TABLE &
BANQUETTE
SEATING

SEEYOND ACOUSTICAL MATERIAL INSIDE WALL PANELS EXISTING BRICK & HARDWOOD

CHANDELIER

**WALL SCONCE** 

#### MAIN DINING

**PENDANT** 

**UPHOLSTERY** 

WALL SCONCE

**ANTIQUED MIRROR** 

**BANQUETTE** 

**SEEYOND ACOUSTICAL** MATERAL INSTALLED IN **COVE** 

**COVE LIGHTING** 