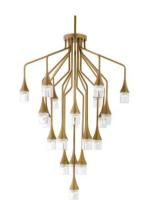

### PRIVATE DINING

**MOBILE TABLES FOR EASY RECONFIGURATION** 

WINE STORAGE & **CABNITRY FOR** STAFF STORAGE

**CRYSTAL** CHANDELIER

COVE LIGHTING

**SEEYOND ACOUSTICAL** MATERAL INSTALLED IN COVE

NANA WALL TO SEPARATE OR JOIN THE 2 DINING **SPACES** 

**METAL PANEL INSTALLED IN** FRONT OF WINE **STORAGE** 

**METAL PANEL** 

**CHANDELIER** 

**PAINT** 

**UPHOLSTERY** 

**CARPET TILES** 

**DINING CHAIR** 