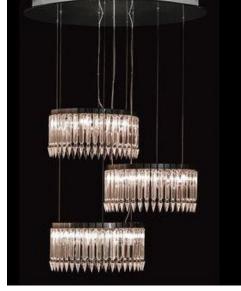

### PRIVATE DINING

**MOBILE TABLES FOR EASY RECONFIGURATION** 

WINE STORAGE & **CABNITRY FOR** STAFF STORAGE

**CRYSTAL** CHANDELIER

COVE LIGHTING

**SEEYOND ACOUSTICAL** MATERAL INSTALLED IN COVE

NANA WALL TO SEPARATE OR JOIN THE 2 DINING **SPACES** 

#### MAIN DINING

**PENDANT** 

**UPHOLSTERY** 

WALL SCONCE

**ANTIQUED MIRROR** 

**BANQUETTE** 

**SEEYOND ACOUSTICAL** MATERAL INSTALLED IN **COVE** 

**COVE LIGHTING** 