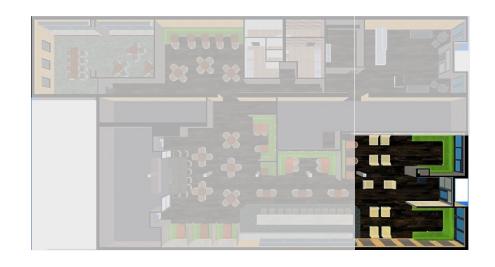

QUARTZ COUNTERTOP





### PRIVATE DINING



**MOBILE TABLES FOR EASY RECONFIGURATION** 

WINE STORAGE & **CABNITRY FOR** STAFF STORAGE

**CRYSTAL** CHANDELIER

COVE LIGHTING

**SEEYOND ACOUSTICAL** MATERAL INSTALLED IN COVE

NANA WALL TO SEPARATE OR JOIN THE 2 DINING **SPACES** 

**METAL PANEL INSTALLED IN** FRONT OF WINE **STORAGE** 



**METAL PANEL** 



**CHANDELIER** 



**PAINT** 





**UPHOLSTERY** 

**CARPET TILES** 

**DINING CHAIR** 





#### MAIN DINING





**PENDANT** 

**UPHOLSTERY** 

WALL SCONCE







**ANTIQUED MIRROR** 



**BANQUETTE** 

**SEEYOND ACOUSTICAL** MATERAL INSTALLED IN **COVE** 

**COVE LIGHTING** 



**MOBILE TABLES FOR EASY RECONFIGURATION** 

LED DIFFUSED PENDANT, WALL SCONCE, & INDIRECT LIGHTING THROUGHOUT





**BANQUETTE SEATING** 



#### LOUNGE



**BLACKOUT WINDOW SHADES** 

**SEEYOND ACOUSTICAL** MATERIAL INSTALLED IN **COVE & WALL PANELS** 

**DIFFUESED GLOBE** LIGHTING, WALL SCONCE, **CHANDELIER & COVE** LIGHTING

**DAYLIGHT SENSORS** 

**SOFT LOUNGE & BANQUETTE SEATING** 

**EXISTING BRICK & HARDWOOD** 



**PENDANT** 



CHANDELIER



**TABLE** 



**TRIM & MOLDING PAINT** 









## CONDO LOBBY



**CONCIERGE DESK** 

CONDO STORAGE FOR RESIDENTS

**SOFT SEATING** 

**EXISTING BRICK & HARDWOOD** 

**CROWN MOLDING** PAINTED BRONZE

METAL PANEL W/ **GLASS INSERT FOR** 145 KENT SIGN





**PAINT** 

TRIM PAINT







ONYX

**ANTIQUED MIRROR** 



**METAL PANEL** 



**CRADENZA** 



**UPHOLSTERY** 



**LOUNGE CHAIR**