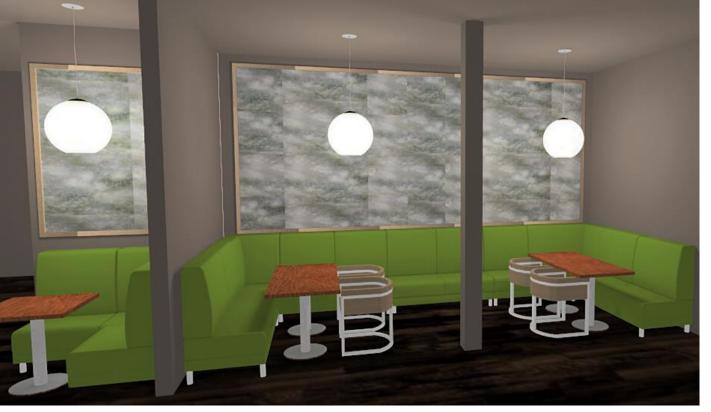

#### MAIN DINING

**PENDANT** 

**UPHOLSTERY** 

WALL SCONCE

**ANTIQUED MIRROR** 

**BANQUETTE** 

**SEEYOND ACOUSTICAL** MATERAL INSTALLED IN **COVE** 

**COVE LIGHTING** 

**MOBILE TABLES FOR EASY RECONFIGURATION** 

LED DIFFUSED PENDANT, WALL SCONCE, & INDIRECT LIGHTING THROUGHOUT

**BANQUETTE SEATING** 