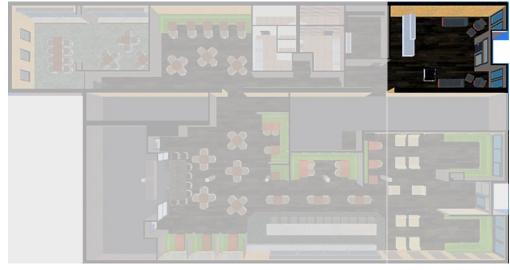

ANDELIER** 



**PAINT** 





**UPHOLSTERY** 

**CARPET TILES** 

**DINING CHAIR** 





#### MAIN DINING





**PENDANT** 

**UPHOLSTERY** 

WALL SCONCE







**ANTIQUED MIRROR** 



**BANQUETTE** 

**SEEYOND ACOUSTICAL** MATERAL INSTALLED IN **COVE** 

**COVE LIGHTING** 



**MOBILE TABLES FOR EASY RECONFIGURATION** 

LED DIFFUSED PENDANT, WALL SCONCE, & INDIRECT LIGHTING THROUGHOUT





**BANQUETTE SEATING** 



#### LOUNGE



**BLACKOUT WINDOW SHADES** 

**SEEYOND ACOUSTICAL** MATERIAL INSTALLED IN **COVE & WALL PANELS** 

**DIFFUESED GLOBE** LIGHTING, WALL SCONCE, **CHANDELIER & COVE** LIGHTING

**DAYLIGHT SENSORS** 

**SOFT LOUNGE & BANQUETTE SEATING** 

**EXISTING BRICK & HARDWOOD** 



**PENDANT** 



CHANDELIER



**TABLE** 



**TRIM & MOLDING PAINT** 









## CONDO LOBBY



**CONCIERGE DESK** 

CONDO STORAGE FOR RESIDENTS

**SOFT SEATING** 

**EXISTING BRICK & HARDWOOD** 

**CROWN MOLDING** PAINTED BRONZE

METAL PANEL W/ **GLASS INSERT FOR** 145 KENT SIGN





**PAINT** 

TRIM PAINT







ONYX

**ANTIQUED MIRROR** 



**METAL PANEL** 



**CRADENZA** 



**UPHOLSTERY** 



**LOUNGE CHAIR**