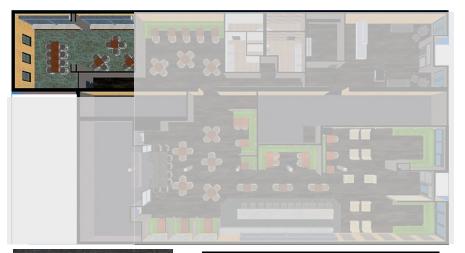

ONCE "PRESS FOR CHAMPAGNE" BUTTON CALLS SERVER TO TABLE WITH CHAMPAGNE BANQUETTE SEATING

ANTIQUED MIRROR WITH GOLD FRAME



WALL SCONCE PENDANT



ANTIQUED MIRROR



**UPHOLSTERY** 



**BANQUETTE** 



**TABLE** 





# DINING AREA



LED DIFFUSED
FIXTURE, WALL
SCONCE, &
INDIRECT
LIGHTING
THROUGHOUT

TABLE &
BANQUETTE
SEATING

SEEYOND ACOUSTICAL MATERIAL INSIDE WALL PANELS EXISTING BRICK & HARDWOOD



CHANDELIER



**WALL SCONCE** 



**DINING CHAIR** 



UPHOLSTERY





# CHEF'S TABLE



2 ACCESS WAYS TO KITCHEN FOR STAFF WHEELCHAIR ACCESSIBLE

A LEARNING EXPERIENCE FOR THE GUESTS VIEW INTO KITCHEN

EXISTING BRICK & HARDWOOD

SEEYONE ACOUSTICAL
MATERIAL INSTALLED
IN COVE CEILING



**PENDANT** 



METAL PANEL FOR CEILING FIXTURE



**PAINT** 

QUARTZ COUNTERTOP





### PRIVATE DINING



**MOBILE TABLES FOR EASY RECONFIGURATION** 

WINE STORAGE & **CABNITRY FOR** STAFF STORAGE

**CRYSTAL** CHANDELIER

COVE LIGHTING

**SEEYOND ACOUSTICAL** MATERAL INSTALLED IN COVE

NANA WALL TO SEPARATE OR JOIN THE 2 DINING **SPACES** 

**METAL PANEL INSTALLED IN** FRONT OF WINE **STORAGE** 



**METAL PANEL** 



**CHANDELIER** 



**PAINT** 





**UPHOLSTERY** 

**CARPET TILES** 

**DINING CHAIR** 





#### MAIN DINING





**PENDANT** 

**UPHOLSTERY** 

WALL SCONCE







**ANTIQUED MIRROR** 



**BANQUETTE** 

**SEEYOND ACOUSTICAL** MATERAL INSTALLED IN **COVE** 

**COVE LIGHTING** 



**MOBILE TABLES FOR EASY RECONFIGURATION** 

LED DIFFUSED PENDANT, WALL SCONCE, & INDIRECT LIGHTING THROUGHOUT





**BANQUETTE SEATING** 



#### LOUNGE



**BLACKOUT WINDOW SHADES** 

**SEEYOND ACO