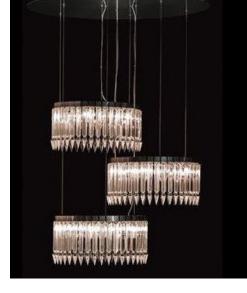

### PRIVATE DINING

**MOBILE TABLES FOR EASY RECONFIGURATION** 

WINE STORAGE & **CABNITRY FOR** STAFF STORAGE

**CRYSTAL** CHANDELIER

COVE LIGHTING

**SEEYOND ACOUSTICAL** MATERAL INSTALLED IN COVE

NANA WALL TO SEPARATE OR JOIN THE 2 DINING **SPACES** 

#### MAIN DINING

**PENDANT** 

**UPHOLSTERY** 

WALL SCONCE

**ANTIQUED MIRROR** 

**BANQUETTE** 

**SEEYOND ACOUSTICAL** MATERAL INSTALLED IN **COVE** 

**COVE LIGHTING** 