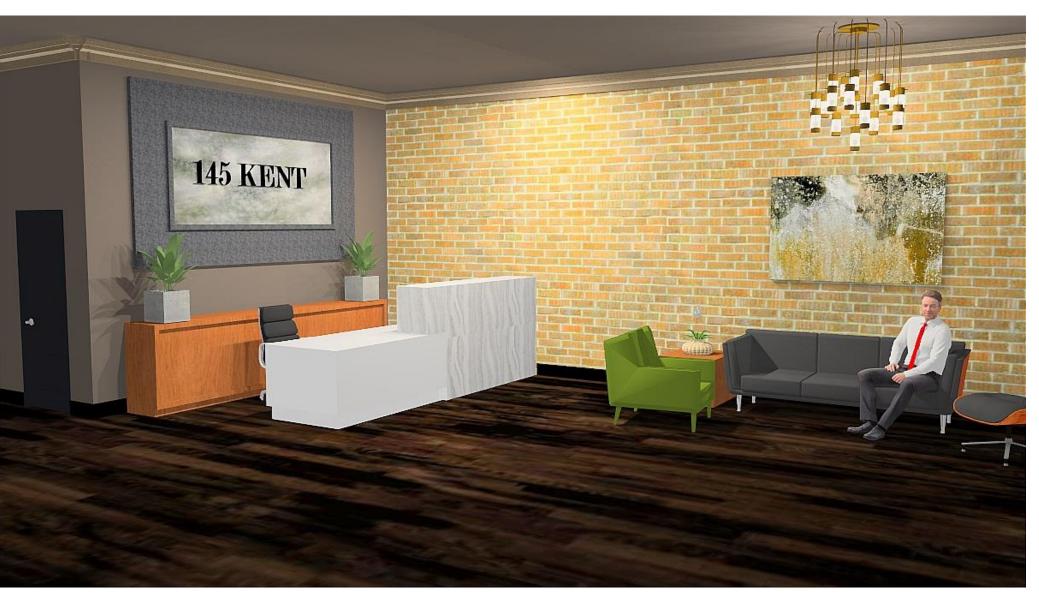

## CONDO LOBBY

**CONCIERGE DESK** 

CONDO STORAGE FOR RESIDENTS

**SOFT SEATING** 

**EXISTING BRICK & HARDWOOD** 

**CROWN MOLDING** PAINTED BRONZE

METAL PANEL W/ **GLASS INSERT FOR** 145 KENT SIGN

**PAINT** 

TRIM PAINT

ONYX

**ANTIQUED MIRROR** 

**METAL PANEL** 

**CRADENZA** 

**UPHOLSTERY** 

**LOUNGE CHAIR** 