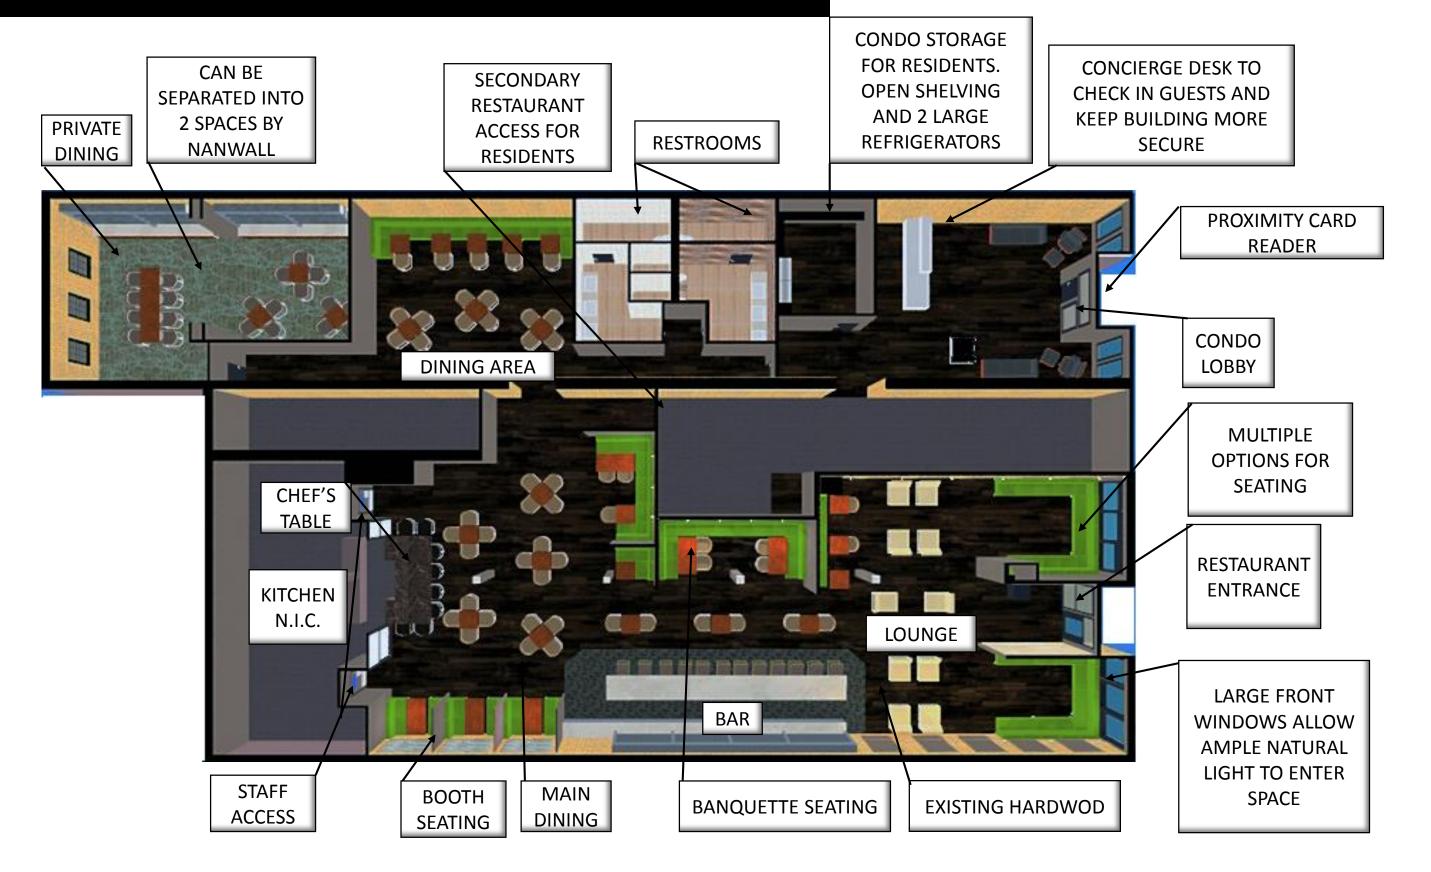

#### FLOOR PLAN





### BOOTH SEATING



PRIVATE BOOTH SEATING

DIFFUSED GLOBE LIGHTING & WALL SCONCE "PRESS FOR CHAMPAGNE" BUTTON CALLS SERVER TO TABLE WITH CHAMPAGNE BANQUETTE SEATING

ANTIQUED MIRROR WITH GOLD FRAME



WALL SCONCE PENDANT



ANTIQUED MIRROR



**UPHOLSTERY** 



**BANQUETTE** 



**TABLE** 





# DINING AREA



LED DIFFUSED
FIXTURE, WALL
SCONCE, &
INDIRECT
LIGHTING
THROUGHOUT

TABLE &
BANQUETTE
SEATING

SEEYOND ACOUSTICAL MATERIAL INSIDE WALL PANELS EXISTING BRICK & HARDWOOD



CHANDELIER



**WALL SCONCE** 



**DINING CHAIR** 



UPHOLSTERY





# CHEF'S TABLE



2 ACCESS WAYS TO KITCHEN FOR STAFF WHEELCHAIR ACCESSIBLE

A LEARNING EXPERIENCE FOR THE GUESTS VIEW INTO KITCHEN

EXISTING BRICK & HARDWOOD

SEEYONE ACOUSTICAL
MATERIAL INSTALLED
IN COVE CEILING



**PENDANT** 



METAL PAN