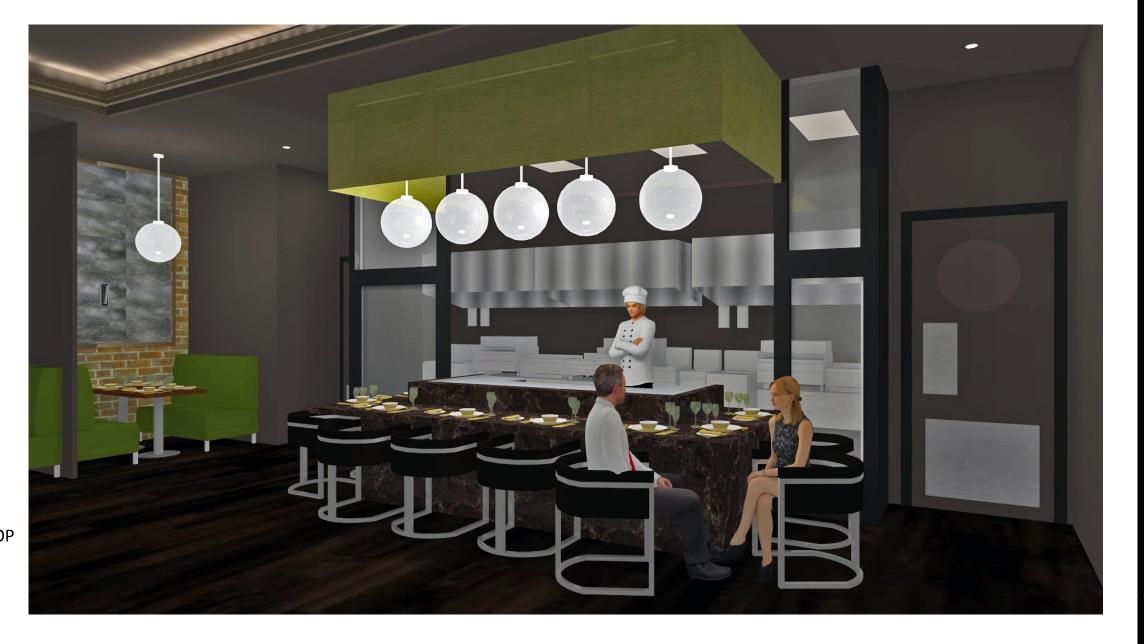

# CHEF'S TABLE

2 ACCESS WAYS TO KITCHEN FOR STAFF WHEELCHAIR ACCESSIBLE

A LEARNING EXPERIENCE FOR THE GUESTS VIEW INTO KITCHEN

EXISTING BRICK & HARDWOOD

SEEYONE ACOUSTICAL
MATERIAL INSTALLED
IN COVE CEILING

**PENDANT** 

METAL PANEL FOR CEILING FIXTURE

**PAINT** 

QUARTZ COUNTERTOP