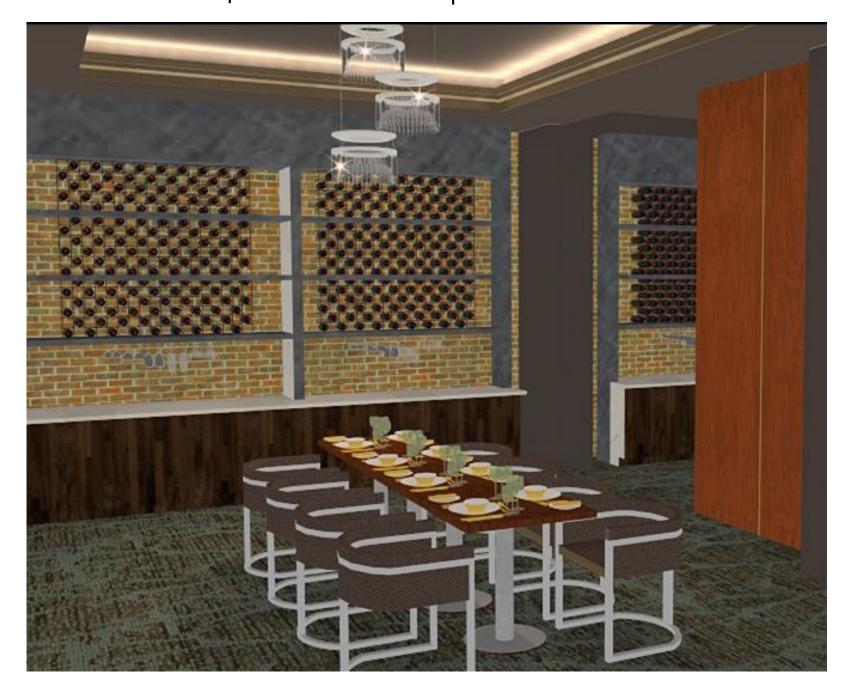

### PRIVATE DINING

**MOBILE TABLES FOR EASY RECONFIGURATION** 

WINE STORAGE & **CABNITRY FOR** STAFF STORAGE

**CRYSTAL** CHANDELIER

COVE LIGHTING

**SEEYOND ACOUSTICAL** MATERAL INSTALLED IN COVE

NANA WALL TO SEPARATE OR JOIN THE 2 DINING **SPACES** 

**METAL PANEL INSTALLED IN** FRONT OF WINE **STORAGE** 

**METAL PANEL** 

**CHANDELIER** 

**PAINT** 

**UPHOLSTERY** 

**CARPET TILES** 

**DINING CHAIR** 