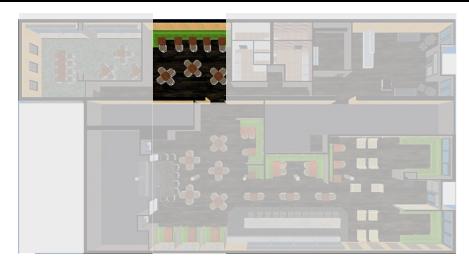

#### FLOOR PLAN





### BOOTH SEATING



PRIVATE BOOTH SEATING

DIFFUSED GLOBE LIGHTING & WALL SCONCE "PRESS FOR CHAMPAGNE" BUTTON CALLS SERVER TO TABLE WITH CHAMPAGNE BANQUETTE SEATING

ANTIQUED MIRROR WITH GOLD FRAME



WALL SCONCE PENDANT



ANTIQUED MIRROR



**UPHOLSTERY** 



**BANQUETTE** 



**TABLE** 





# DINING AREA



LED DIFFUSED
FIXTURE, WALL
SCONCE, &
INDIRECT
LIGHTING
THROUGHOUT

TABLE &
BANQUETTE
SEATING

SEEYOND ACOUSTICAL MATERIAL INSIDE WALL PANELS EXISTING BRICK & HARDWOOD



CHANDELIER



**WALL SCONCE** 



**DINING CHAIR** 



UPHOLSTERY





# CHEF'S TABLE



2 ACCESS WAYS TO KITCHEN FOR STAFF WHEELCHAIR ACCESSIBLE

A LEARNING EXPERIENCE FOR THE GUESTS VIEW INTO KITCHEN

EXISTING BRICK & HARDWOOD

SEEYONE ACOUSTICAL
MATERIAL INSTALLED
IN COVE CEILING



**PENDANT** 



METAL PANEL FOR CEILING FIXTURE



**PAINT** 

QUARTZ COUNTERTOP





### PRIVATE DINING



**MOBILE TABLES FOR EASY RECONFIGURATION** 

WINE STORAGE & **CABNITRY FOR** STAFF STORAGE

**CRYSTAL** CHANDELIER

COVE LIGHTING

**SEEYOND ACOUSTICAL** MATERAL INSTALLED IN COVE

NANA WALL TO SEPARATE OR JOIN THE 2 DINING **SPACES*