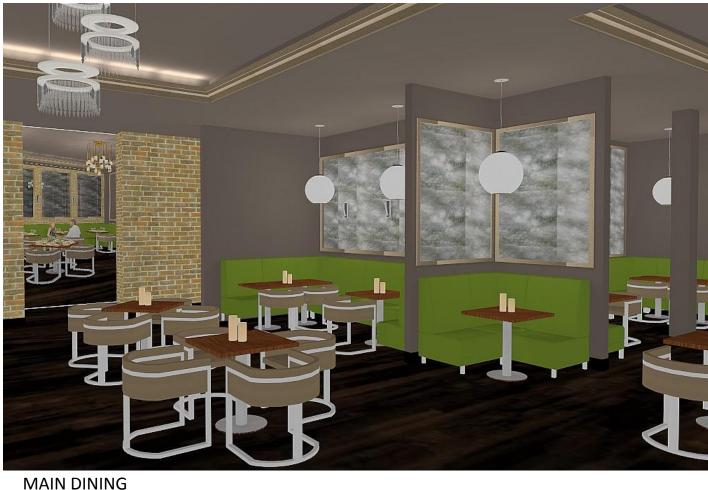

#### MAIN DINING

**PENDANT** 

**UPHOLSTERY** 

WALL SCONCE

**ANTIQUED MIRROR** 

**BANQUETTE** 

**SEEYOND ACOUSTICAL** MATERAL INSTALLED IN **COVE** 

**COVE LIGHTING** 